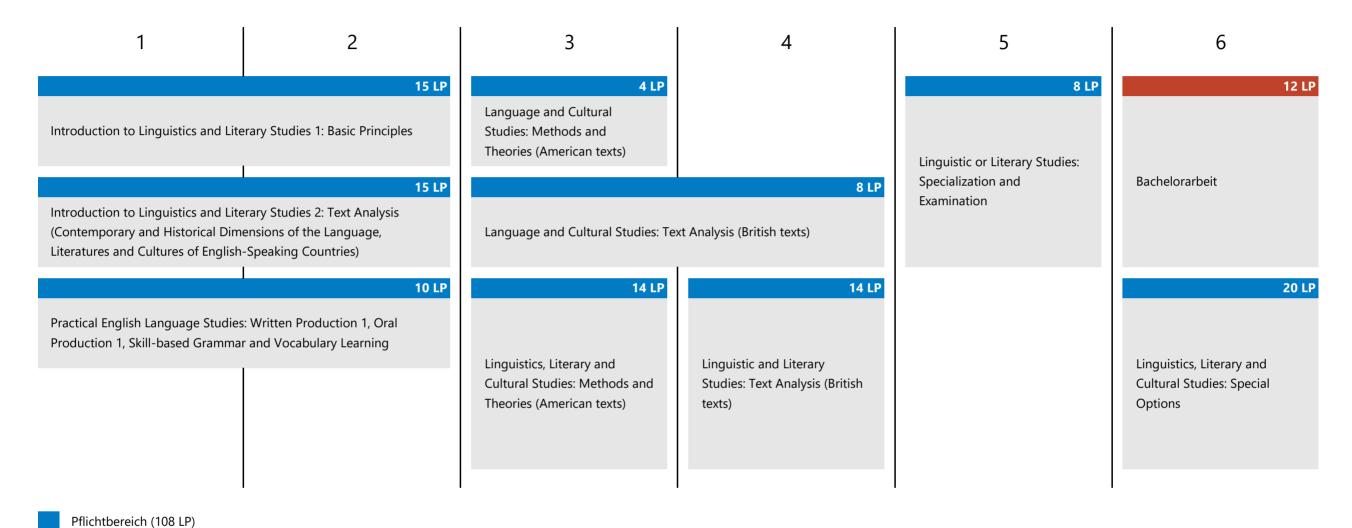

## **English Language, Linguistics and Literature (Bachelor, Hauptfach)**

Modulübersicht | Studienbeginn im Wintersemester

Version: 11.09.2022 | PO-Version 2019

Pflichtbereich (108 LP)

Bachelor-Abschluss (12 LP)

| 1                                                                                                                                          | 2     | 3                                                                                                                                   | 4                                                                                                                                                              | 5                                                                 | 6                                                                     |
|--------------------------------------------------------------------------------------------------------------------------------------------|-------|-------------------------------------------------------------------------------------------------------------------------------------|----------------------------------------------------------------------------------------------------------------------------------------------------------------|-------------------------------------------------------------------|-----------------------------------------------------------------------|
| 15 LP                                                                                                                                      | 15 LP | 6 LP                                                                                                                                | 6 LP                                                                                                                                                           | 20 LP                                                             | 8 LP                                                                  |
| Introduction to Linguistics and Literary Studies 1: Basic Principles  Practical English Language Studies Production 1, Skill-based Grammar |       | Language and Cultural Studies: Text Analysis (British texts)  14 LP  Linguistic and Literary Studies: Text Analysis (British texts) | Language and Cultural Studies: Methods and Theories (American texts)  14 LP  Linguistics, Literary and Cultural Studies: Methods and Theories (American texts) | Linguistics, Literary and<br>Cultural Studies: Special<br>Options | Linguistic or Literary Studies: Specialization and Examination  12 LP |
|                                                                                                                                            |       |                                                                                                                                     |                                                                                                                                                                |                                                                   | Bachelorarbeit                                                        |