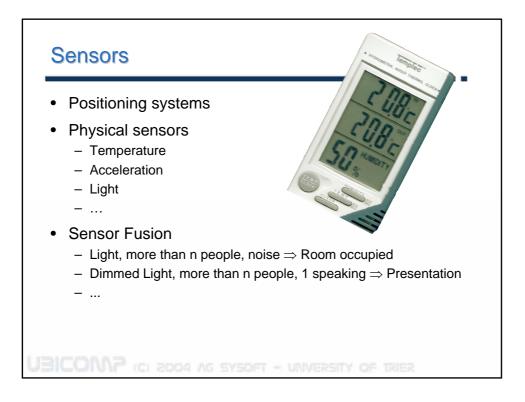

## Sensors GPS receiver Outdoor location information Precision three-axis accelerometer - Precision three-axis accelerometer - Information about the user's activity state (walking, standing still, etc.) - Gestural input (planned) IR tag reader and IR active tags - Identify indoor door locations (meeting room, office, etc) - Recognition of special circumstances (sitting in the driver's seat of a car) Microphone - Recognize the user's voice and determine whether the user is in a conversation Bandwidth - Microphone band-limited to regions of interest for human speech - All remaining sensors are comparatively low-bandwidth Managing bandwidth is important, because there is a direct correspondence between bandwidth, signal processing, and power consumption.