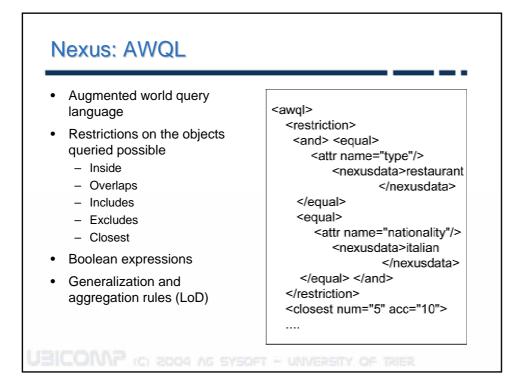

## Sensors GPS receiver Outdoor location information Precision three-axis accelerometer - Precision three-axis accelerometer - Information about the user's activity state (walking, standing still, etc.) - Gestural input (planned) IR tag reader and IR active tags - Identify indoor door locations (meeting room, office, etc) - Recognition of special circumstances (sitting in the driver's seat of a car) Microphone - Recognize the user's voice and determine whether the user is in a conversation Bandwidth - Microphone band-limited to regions of interest for human speech - All remaining sensors are comparatively low-bandwidth Managing bandwidth is important, because there is a direct correspondence between bandwidth, signal processing, and power consumption.