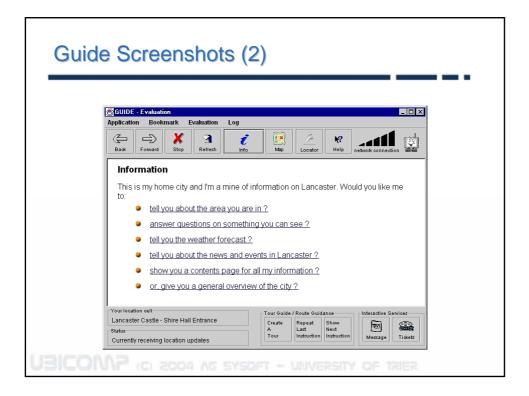

## Infostations

- Used in many modern museums
- infostation near an ٠ exhibit provides detailed information
  - Visitors approach infostation
  - Offer of information
  - User preferences
    - Language
    - · Level of detail
    - ...