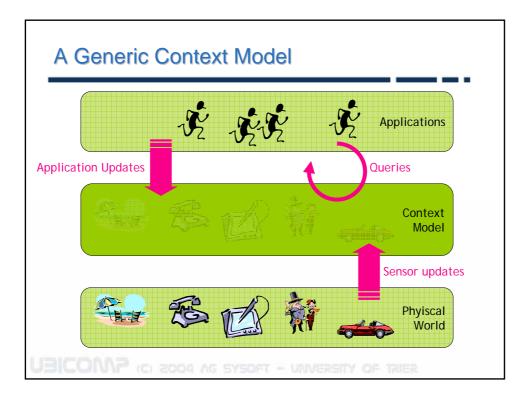

## Infostations

- Used in many modern museums
- infostation near an ٠ exhibit provides detailed information
  - Visitors approach infostation
  - Offer of information
  - User preferences
    - Language
    - · Level of detail
    - ...

























## Sensors GPS receiver Outdoor location information Precision three-axis accelerometer - Precision three-axis accelerometer - Information about the user's activity state (walking, standing still, etc.) - Gestural input (planned) IR tag reader and IR active tags - Identify indoor door locations (meeting room, office, etc) - Recognition of special circumstances (sitting in the driver's seat of a car) Microphone - Recognize the user's voice and determine whether the user i