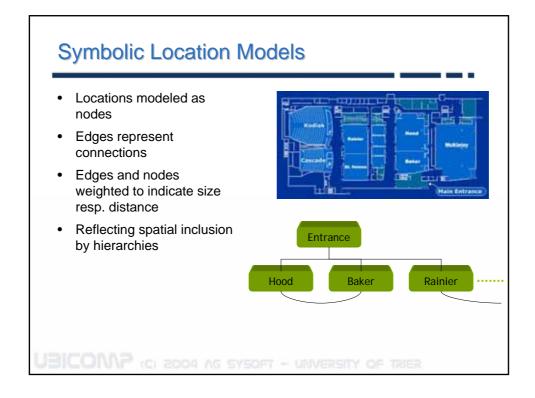

## Infostations

- Used in many modern museums
- infostation near an ٠ exhibit provides detailed information
  - Visitors approach infostation
  - Offer of information
  - User preferences
    - Language
    - · Level of detail
    - ...

























## Sensors GPS receiver Outdoor location information Precision three-axis accelerometer - Precision three-axis accelerometer - Information about the user's activity state (walking, standing still, etc.) - Gestural input (planned) IR tag reader and IR active tags - Identify indoor door locations (meeting room, office, etc) - Recognition of special circumstances (sitting in the driver's seat of a car) Microphone - Recognize the user's voice and determine whether the user is in a conversation Bandwidth