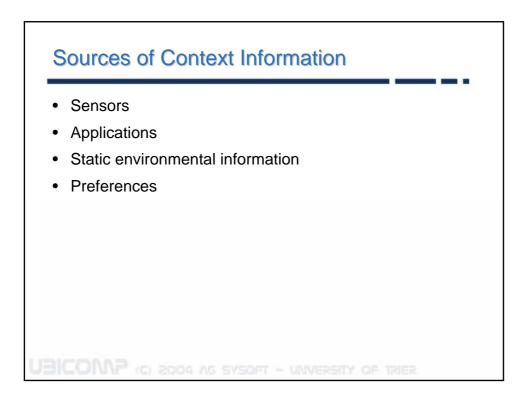

## Infostations

- Used in many modern museums
- infostation near an ٠ exhibit provides detailed information
  - Visitors approach infostation
  - Offer of information
  - User preferences
    - Language
    - · Level of detail
    - ...

























## Sensors GPS receiver Outdoor location information Precision three-axis accelerometer - Precision three-axis accelerometer - Information about the user's activity state (walking, standing still, etc.) - Gestural input (planned) IR tag reader and IR active tags - Identify indoor door locations (meeting room, office, etc) - Recognition of special circumstances (sitting in the driver's seat of a car) Microphone - Recognize the user's voice and determine whether the user is