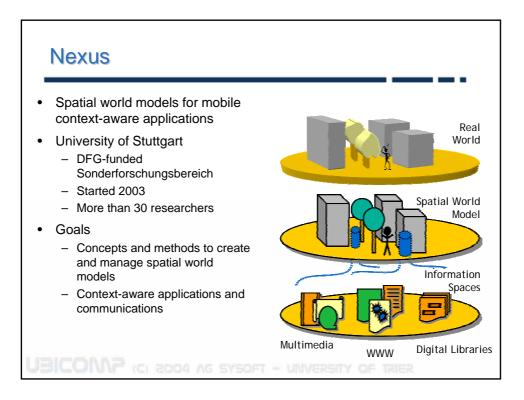

## Sensors GPS receiver Outdoor location information Precision three-axis accelerometer - Precision three-axis accelerometer - Information about the user's activity state (walking, standing still, etc.) - Gestural input (planned) IR tag reader and IR active tags - Identify indoor door locations (meeting room, office, etc) - Recognition of special circumstances (sitting in the driver's seat of a car) Microphone - Recognize the user's voice and determine whether the user is in a conversation Bandwidth - Microphone band-limited to regions of interest for human speech - All remaining sensors are comparatively low-bandwidth Managing bandwidth is important, because there is a direct correspondence between bandwidth, signal processing, and power consumption.