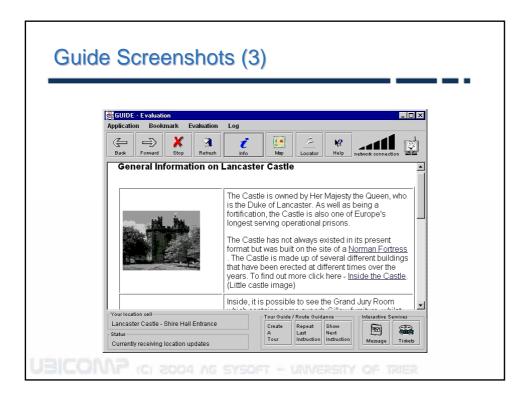

## Infostations

- Used in many modern museums
- infostation near an ٠ exhibit provides detailed information
  - Visitors approach infostation
  - Offer of information
  - User preferences
    - Language
    - · Level of detail
    - ...