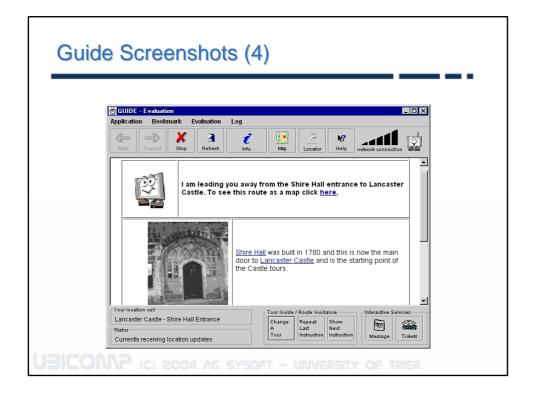

## Infostations

- Used in many modern museums
- infostation near an ٠ exhibit provides detailed information
  - Visitors approach infostation
  - Offer of information
  - User preferences
    - Language
    - · Level of detail
    - ...