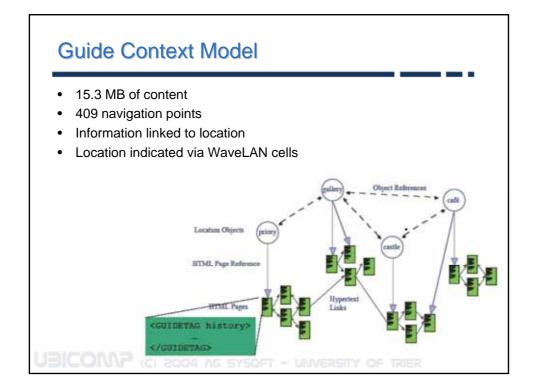

## Infostations

- Used in many modern museums
- infostation near an ٠ exhibit provides detailed information
  - Visitors approach infostation
  - Offer of information
  - User preferences
    - Language
    - · Level of detail
    - ...

























## Sensors GPS receiver Outdoor location information Precision three-axis accelerometer - Precision three-axis accelerometer - Information about the user's activity state (walking, standing still, etc.) - Gestural input (planned) IR tag reader and IR active tags - Identify indoor door locations (meeting room, office, etc) - Recognition of special circumstances (sitting in the driver's seat of a car) Microphone - Recognize the user's voice and determine whether the user is in a conversation Bandwidth - Microphone band-limited to regions of interest for human speech - All remaining sensors are comparatively low-bandwidth Managing bandwidth is important, because there is a direct correspondence between bandwidth, signal processing, and power consumption.