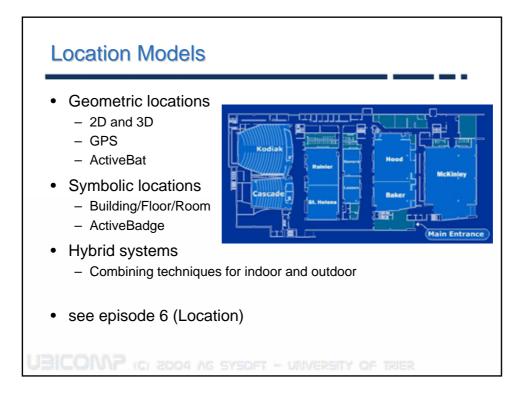

## Infostations

- Used in many modern museums
- infostation near an ٠ exhibit provides detailed information
  - Visitors approach infostation
  - Offer of information
  - User preferences
    - Language
    - · Level of detail
    - ...

























## Sensors GPS receiver Outdoor location information Precision three-axis accelerometer - Precision three-axis accelerometer - Information about the user's activity state (walking, standing still, etc.) - Gestural input (planned) IR tag reader and IR active tags - Identify indoor door locations (meeting room, office, etc) - Recognition of special circumstances (sitting in the driver's seat of a car) Microphone - Recognize the user's voice and determine whether the user is in a conversation Bandwidt