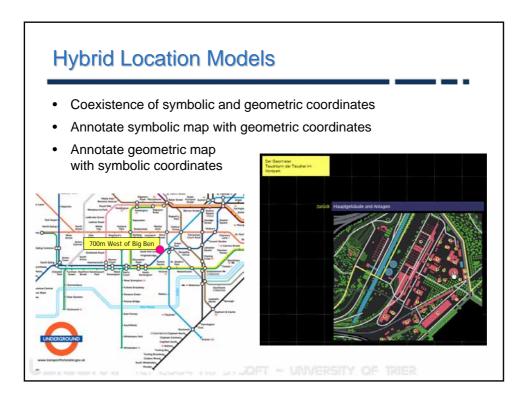

## Infostations

- Used in many modern museums
- infostation near an ٠ exhibit provides detailed information
  - Visitors approach infostation
  - Offer of information
  - User preferences
    - Language
    - · Level of detail
    - ...

























## Sensors GPS receiver Outdoor location information Precision three-axis accelerometer - Precision three-axis accelerometer - Information about the user's activity state (walking, standing still, etc.) - Gestural input (planned) IR tag reader and IR active tags - Identify indoor door locations (meeting room, office, etc) - Recognition of special circumstances (sitting in the driver's seat of a car) Microphone - Recognize the user's voice and determine whether the user is in a conversation Bandwidth -