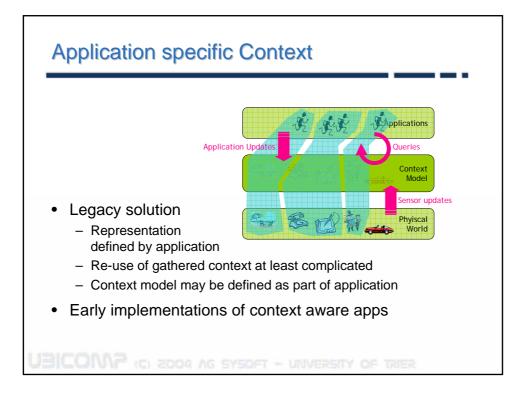

## Infostations

- Used in many modern museums
- infostation near an ٠ exhibit provides detailed information
  - Visitors approach infostation
  - Offer of information
  - User preferences
    - Language
    - · Level of detail
    - ...

























## Sensors GPS receiver Outdoor location information Precision three-axis accelerometer - Precision three-axis accelerometer - Information about the user's activity state (walking, standing still, etc.) - Gestural input (planned) IR tag reader and IR active tags - Identify indoor door locations (meeting room, office, etc) - Recognition of special circumstances (sitting in the driver's seat of a car) Microphone - Recognize the user's voice and determine whether the user is in a conversation Bandwidth - Microphone ban