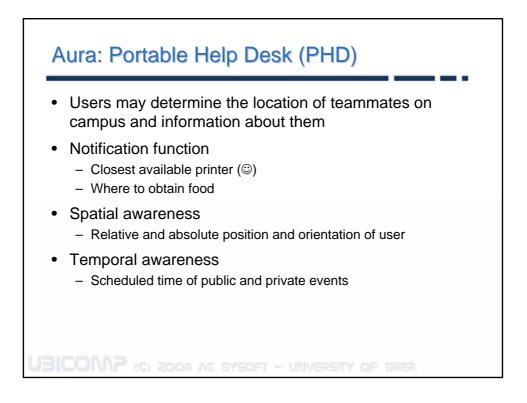

## Sensors GPS receiver Outdoor location information Precision three-axis accelerometer - Precision three-axis accelerometer - Information about the user's activity state (walking, standing still, etc.) - Gestural input (planned) IR tag reader and IR active tags - Identify indoor door locations (meeting room, office, etc) - Recognition of special circumstances (sitting in the driver's seat of a car) Microphone - Recognize the user's voice and determine whether the user is in a conversation Bandwidth - Microphone band-limited to regions of interest for human speech - All remaining sensors are comparatively low-bandwidth Managing bandwidth is important, because there is a direct correspondence between bandwidth, signal processing, and power consumption.