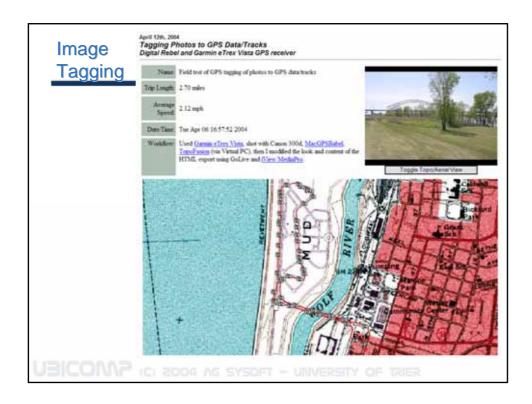

## Infostations

- Used in many modern museums
- infostation near an ٠ exhibit provides detailed information
  - Visitors approach infostation
  - Offer of information
  - User preferences
    - Language
    - · Level of detail
    - ...

























## Sensors GPS receiver Outdoor location information Precision three-axis accelerometer - Precision three-axis accelerometer - Information about the user's activity state (walking, standing still, etc.) - Gestural input (planned) IR tag reader and IR active tags - Identify indoor door locations (meeting room, office, etc) - Recognition of special circumstances (sitting in the driver's seat of a car) Microphone - Recognize the user's voice and determine whether the