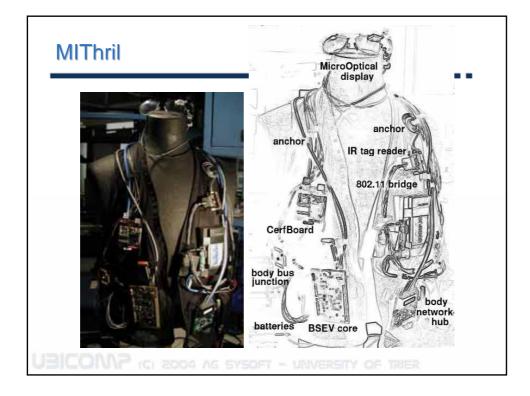

## Sensors GPS receiver Outdoor location information Precision three-axis accelerometer - Precision three-axis accelerometer - Information about the user's activity state (walking, standing still, etc.) - Gestural input (planned) IR tag reader and IR active tags - Identify indoor door locations (meeting room, office, etc) - Recognition of special circumstances (sitting in the driver's seat of a car) Microphone - Recognize the user's voice and determine whether the user is in a conversation Bandwidth - Microphone band-limited to regions of interest for human speech - All remaining sensors are comparatively low-bandwidth Managing bandwidth is important, because there is a direct correspondence between bandwidth, signal processing, and power consumption.