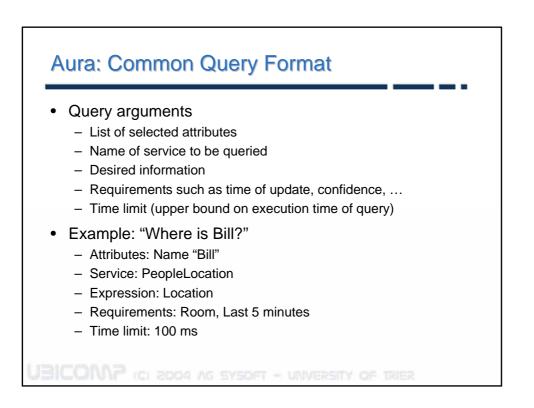

## Sensors GPS receiver Outdoor location information Precision three-axis accelerometer - Precision three-axis accelerometer - Information about the user's activity state (walking, standing still, etc.) - Gestural input (planned) IR tag reader and IR active tags - Identify indoor door locations (meeting room, office, etc) - Recognition of special circumstances (sitting in the driver's seat of a car) Microphone - Recognize the user's voice and determine whether the user is in a conversation Bandwidth - Microphone band-limited to regions of interest for human speech - All remaining sensors are comparatively low-bandwidth Managing bandwidth is important, because there is a direct correspondence between bandwidth, signal processing, and power consumption.