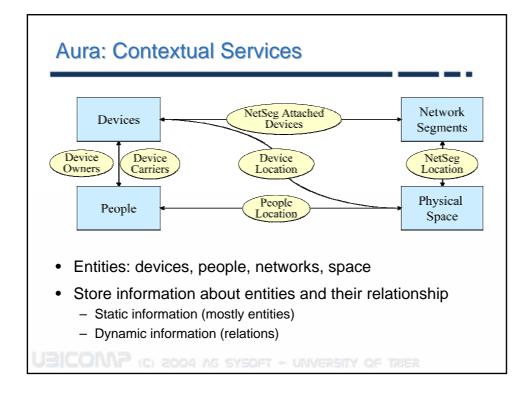

.

























## Sensors GPS receiver Outdoor location information Precision three-axis accelerometer - Precision three-axis accelerometer - Information about the user's activity state (walking, standing still, etc.) - Gestural input (planned) IR tag reader and IR active tags - Identify indoor door locations (meeting room, office, etc) - Recognition of special circumstances (sitting in the driver's seat of a car) Microphone - Recognize the user's voice and determine whether the user is in a conversation Bandwidth - Microphone band-limited to regions of interest for human speech - All remaining sensors are comparatively low-bandwidth Managing bandwidth is important, because there is a direct correspondence between bandwidth, signal processing, and power consumption.