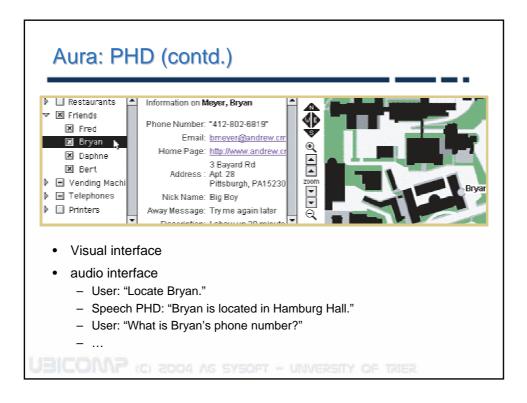

## Sensors GPS receiver Outdoor location information Precision three-axis accelerometer - Precision three-axis accelerometer - Information about the user's activity state (walking, standing still, etc.) - Gestural input (planned) IR tag reader and IR active tags - Identify indoor door locations (meeting room, office, etc) - Recognition of special circumstances (sitting in the driver's seat of a car) Microphone - Recognize the user's voice and determine whether the user is in a conversation Bandwidth - Microphone band-limited to regions of interest for human speech - All remaining sensors are comparatively low-bandwidth Managing bandwidth is important, because there is a direct correspondence between bandwidth, signal processing, and power consumption.