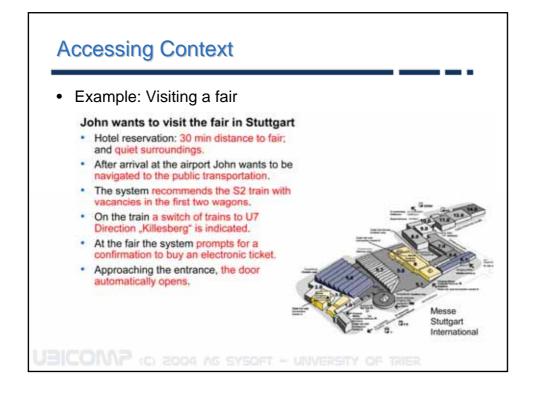

## Infostations

- Used in many modern museums
- infostation near an ٠ exhibit provides detailed information
  - Visitors approach infostation
  - Offer of information
  - User preferences
    - Language
    - · Level of detail
    - ...

























## Sensors GPS receiver Outdoor location information Precision three-axis accelerometer - Precision three-axis accelerometer - Information about the user's activity state (walking, standing still, etc.) - Gestural input (planned) IR tag reader and IR active tags - Identify indoor door locations (meeting room, office, etc) - Recognition of special circumstances (sitting in the driver's seat of a car) Microphone - Recognize the user's voice and determine whether the user is in a conversatio