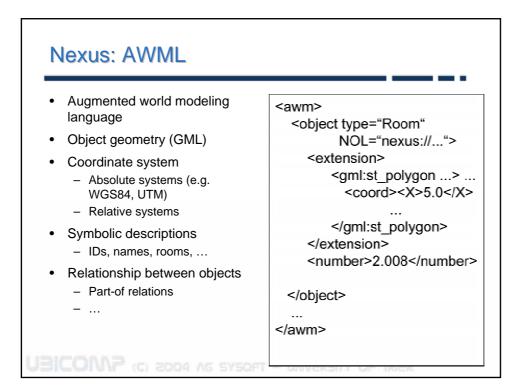

## Sensors GPS receiver Outdoor location information Precision three-axis accelerometer - Precision three-axis accelerometer - Information about the user's activity state (walking, standing still, etc.) - Gestural input (planned) IR tag reader and IR active tags - Identify indoor door locations (meeting room, office, etc) - Recognition of special circumstances (sitting in the driver's seat of a car) Microphone - Recognize the user's voice and determine whether the user is in a conversation Bandwidth - Microphone band-limited to regions of interest for human speech - All remaining sensors are comparatively low-bandwidth Managing bandwidth is important, because there is a direct correspondence between bandwidth, signal processing, and power consumption.