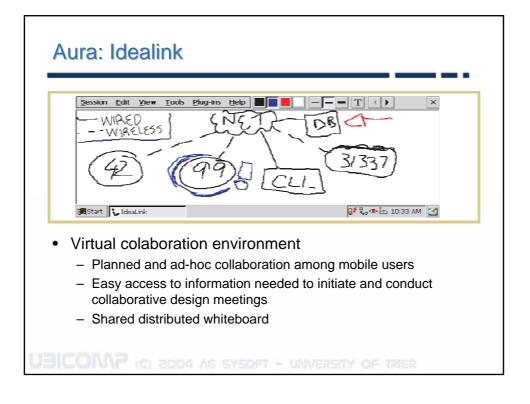

## Sensors GPS receiver Outdoor location information Precision three-axis accelerometer - Precision three-axis accelerometer - Information about the user's activity state (walking, standing still, etc.) - Gestural input (planned) IR tag reader and IR active tags - Identify indoor door locations (meeting room, office, etc) - Recognition of special circumstances (sitting in the driver's seat of a car) Microphone - Recognize the user's voice and determine whether the user is in a conversation Bandwidth - Microphone band-limited to regions of interest for human speech - All remaining sensors are comparatively low-bandwidth Managing bandwidth is important, because there is a direct correspondence between bandwidth, signal processing, and power consumption.