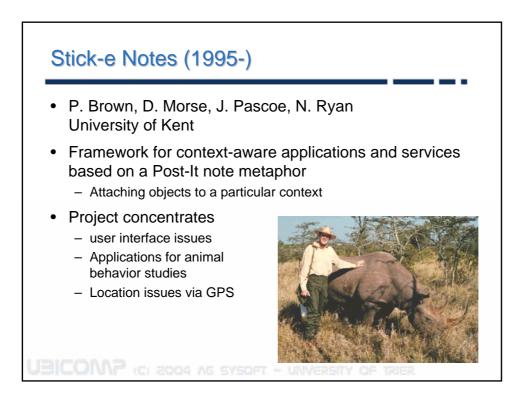

## Infostations

- Used in many modern museums
- infostation near an ٠ exhibit provides detailed information
  - Visitors approach infostation
  - Offer of information
  - User preferences
    - Language
    - · Level of detail
    - ...

























## Sensors GPS receiver Outdoor location information Precision three-axis accelerometer - Precision three-axis accelerometer - Information about the user's activity state (walking, standing still, etc.) - Gestural input (planned) IR tag reader and IR active tags - Identify indoor door locations (meeting room, office, etc) - Recognition of special circumstances (sitting in the driver's seat of a car) Microphone - Recognize the user's voice and determine whether the user is in a conversation Bandwidth - Microphone band-limited to regions of interest for human speech - All remaining sensors are comparatively low-bandwidth Managing bandwidth is important, because there is a direct correspondence between bandwidth, signal processing, and power consumption.