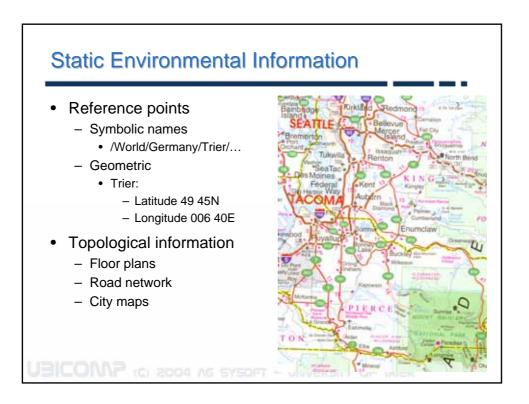

## Infostations

- Used in many modern museums
- infostation near an ٠ exhibit provides detailed information
  - Visitors approach infostation
  - Offer of information
  - User preferences
    - Language
    - · Level of detail
    - ...

























## Sensors GPS receiver Outdoor location information Precision three-axis accelerometer - Precision three-axis accelerometer - Information about the user's activity state (walking, standing still, etc.) - Gestural input (planned) IR tag reader and IR active tags - Identify indoor door locations (meeting room, office, etc) - Recognition of special circumstances (sitting in the driver's seat of a car) Microphone - Recognize the user's voice and determine whether the user is in a c