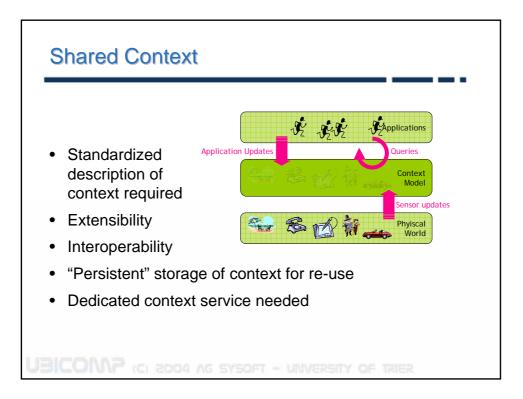

## Infostations

- Used in many modern museums
- infostation near an ٠ exhibit provides detailed information
  - Visitors approach infostation
  - Offer of information
  - User preferences
    - Language
    - · Level of detail
    - ...

























## Sensors GPS receiver Outdoor location information Precision three-axis accelerometer - Precision three-axis accelerometer - Information about the user's activity state (walking, standing still, etc.) - Gestural input (planned) IR tag reader and IR active tags - Identify indoor door locations (meeting room, office, etc) - Recognition of special circumstances (sitting in the driver's seat of a car) Microphone - Recognize the user's voice and determine whether the user is in a conversation Bandwidth - Microphone b