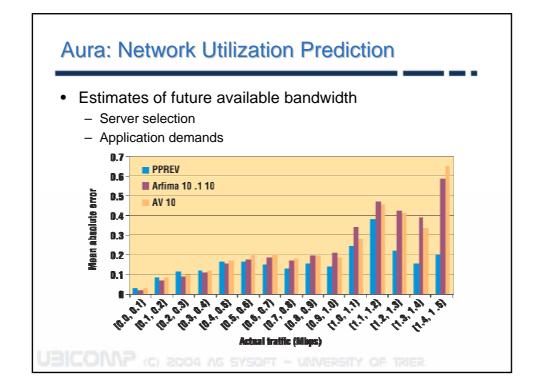

- ...

























## Sensors GPS receiver Outdoor location information Precision three-axis accelerometer - Precision three-axis accelerometer - Information about the user's activity state (walking, standing still, etc.) - Gestural input (planned) IR tag reader and IR active tags - Identify indoor door locations (meeting room, office, etc) - Recognition of special circumstances (sitting in the driver's seat of a car) Microphone - Recognize the user's voice and determine whether the user is in a conversation Bandwidth - Microphone band-limited to regions of interest for human speech - All remaining sensors are comparatively low-bandwidth Managing bandwidth is important, because there is a direct correspondence between bandwidth, signal processing, and power consumption.