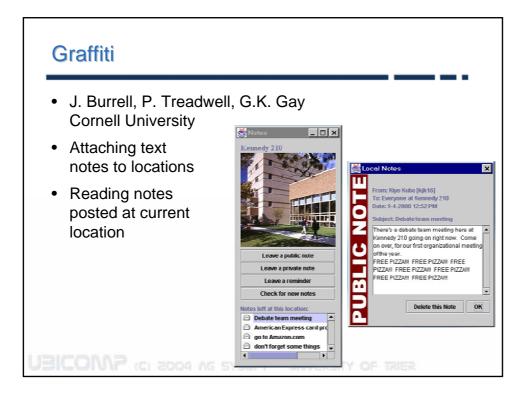

## Infostations

- Used in many modern museums
- infostation near an ٠ exhibit provides detailed information
  - Visitors approach infostation
  - Offer of information
  - User preferences
    - Language
    - · Level of detail
    - ...

























## Sensors GPS receiver Outdoor location information Precision three-axis accelerometer - Precision three-axis accelerometer - Information about the user's activity state (walking, standing still, etc.) - Gestural input (planned) IR tag reader and IR active tags - Identify indoor door locations (meeting room, office, etc) - Recognition of special circumstances (sitting in the driver's seat of a car) Microphone - Recognize the user's voice and determine whether the user is in a conversation Bandwidth - Microphone band-limited to regions of interest for human speech - All remaining sensors are comparatively low-bandwidth Managing bandwidth is important, because there is a direct correspondence between bandwidth, signal processing, and power consumption.