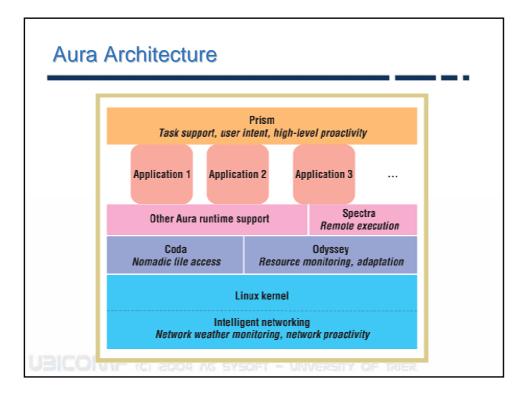

- ...

























## Sensors GPS receiver Outdoor location information Precision three-axis accelerometer - Precision three-axis accelerometer - Information about the user's activity state (walking, standing still, etc.) - Gestural input (planned) IR tag reader and IR active tags - Identify indoor door locations (meeting room, office, etc) - Recognition of special circumstances (sitting in the driver's seat of a car) Microphone - Recognize the user's voice and determine whether the user is in a conversation Bandwidth - Microphone band-limited to regions of interest for human speech - All remaining sensors are comparatively low-bandwidth Managing bandwidth is important, because there is a direct correspondence between bandwidth, signal processing, and power consumption.