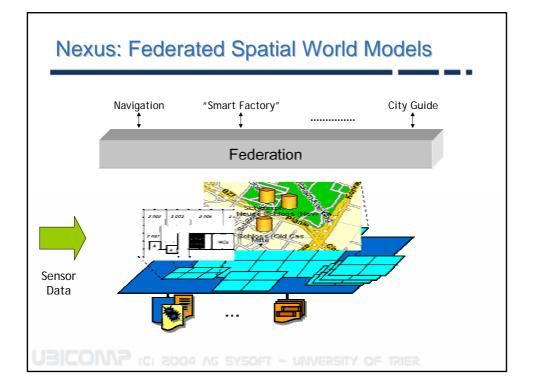

## Sensors GPS receiver Outdoor location information Precision three-axis accelerometer - Precision three-axis accelerometer - Information about the user's activity state (walking, standing still, etc.) - Gestural input (planned) IR tag reader and IR active tags - Identify indoor door locations (meeting room, office, etc) - Recognition of special circumstances (sitting in the driver's seat of a car) Microphone - Recognize the user's voice and determine whether the user is in a conversation Bandwidth - Microphone band-limited to regions of interest for human speech - All remaining sensors are comparatively low-bandwidth Managing bandwidth is important, because there is a direct correspondence between bandwidth, signal processing, and power consumption.