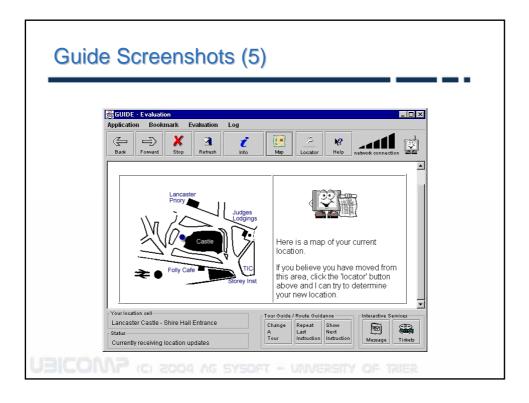

## Infostations

- Used in many modern museums
- infostation near an ٠ exhibit provides detailed information
  - Visitors approach infostation
  - Offer of information
  - User preferences
    - Language
    - · Level of detail
    - ...