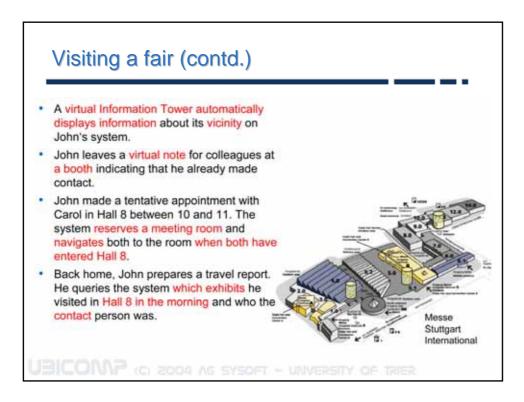

## Infostations

- Used in many modern museums
- infostation near an ٠ exhibit provides detailed information
  - Visitors approach infostation
  - Offer of information
  - User preferences
    - Language
    - · Level of detail
    - ...

























## Sensors GPS receiver Outdoor location information Precision three-axis accelerometer - Precision three-axis accelerometer - Information about the user's activity state (walking, standing still, etc.) - Gestural input (planned) IR tag reader and IR active tags - Identify indoor door locations (meeting room, office, etc) - Recognition of special circumstances (sitting in the driver's seat of a car) Microphone - Recognize the user's voice and determine whether the user is in a conversation