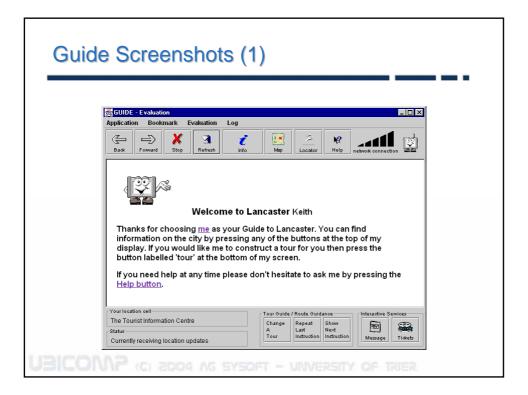

## Infostations

- Used in many modern museums
- infostation near an ٠ exhibit provides detailed information
  - Visitors approach infostation
  - Offer of information
  - User preferences
    - Language
    - · Level of detail
    - ...

























## Sensors GPS receiver Outdoor location information Precision three-axis accelerometer - Precision three-axis accelerometer - Information about the user's activity state (walking, standing still, etc.) - Gestural input (planned) IR tag reader and IR active tags - Identify indoor door locations (meeting room, office, etc) - Recognition of special circumstances (sitting in the driver's seat of a car) Microphone - Recognize the user's voice and determine whether the user is in a conversation Bandwidth - Microphone band-limited to regions of interest for human speech - All remaining sensors are comparatively low-bandwidth Managing bandwidth is important, because there is a direct correspondence between bandwidth, signal processing, and power consumption.