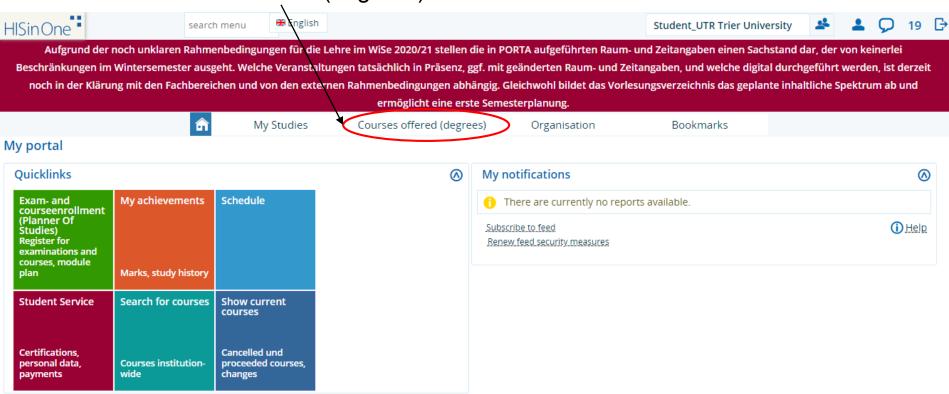

#### 2.1 Registering for Classes: Option 1

Click on "Courses offered (degrees)".

#### 2.2 Registering for Classes: Option 1