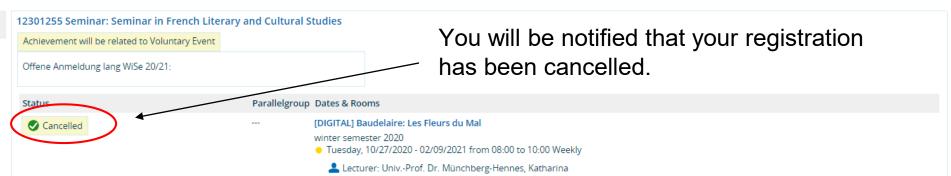

#### 2.9.2 De-/Reregistration for Classes:: Option 1

If you wish to deregister or change or selection, klick on "Sign off" or "Change selection". Afterwards, you will be notified about your deregistration or change.