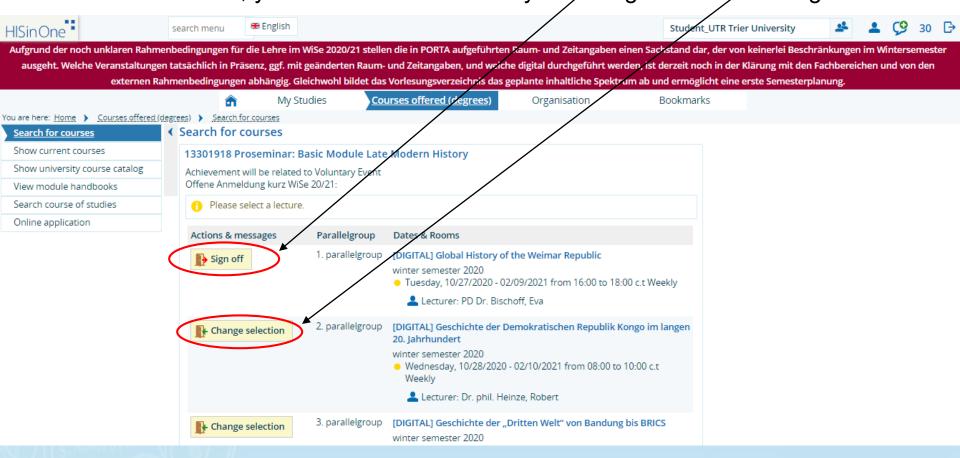

#### 2.9.1 De-/Reregistration for Classes: Option 1

Back in the overview, you can deregister or change your selection if need be by clikcing the same button (door)/again.

#### 2.9.2 De-/Reregistration for Classes:: Option 1

If you wish to deregister or change or selection, klick on "Sign off" or "Change selection". Afterwards, you will be notified about your deregistration or change.