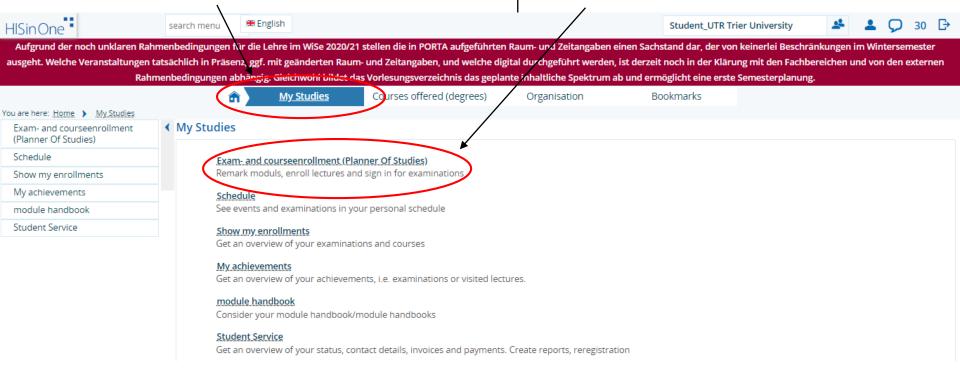

#### 3.1 Registering for Classes: Option 2

Click on "My Studies" and select "Exam- and courseenrollment (Planner Of Studies)".