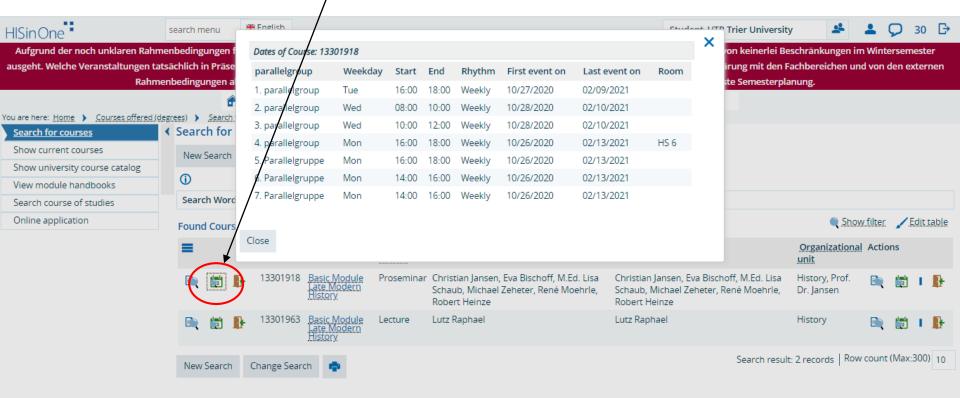

#### 2.5 Registering for Classes: Option 1

Click on the second button (calender) to directly see parallel groups and dates. You will find these also in the detailed course overview by clicking on the first button (magnifier) or the title of the class.