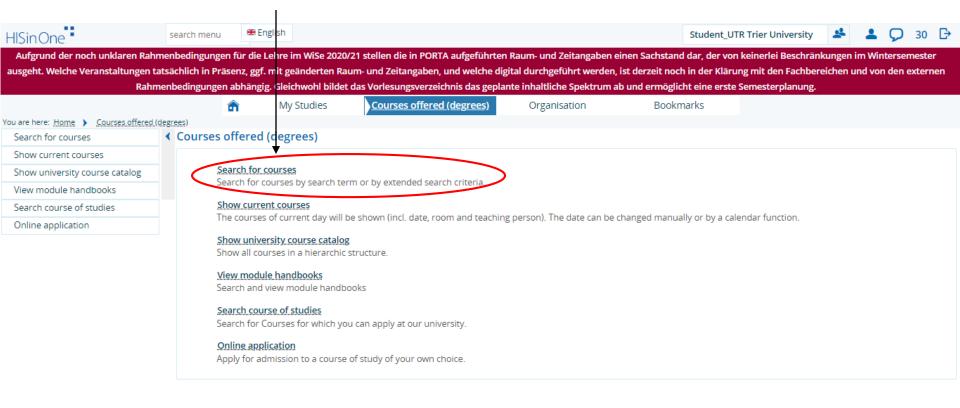

ication/Enrolment

Courses offered (degrees)

My portal

#### Information about PORTA

On the following page you will find information about PORTA for students, teachers and staff including FAQs, training videos, event information and new features.

http://porta.uni-trier.de

#### students

Are you a student of Trier university and want to change the password of your ZIMK account?

Changing the ZIMK password

#### **Applicants**



You have applied to Trier University and forgotten your login details? You can reset your passsword here:

Applicant: Forgot your login details?

# Option 1 Registering for Classes via Course Search

#### 2.1 Registering for Classes: Option 1

Click on "Courses offered (degrees)".



#### 2.2 Registering for Classes: Option 1

#### Select "Search for courses".



#### 2.3 Registering for Classes: Option 1

Enter the title or number of the class your looking for and select the semester.



# 2.4.1 Registering for Classes: Option 1

Now you will get a list of all classes that fit your search entry. You can access the course details by clicking on the first button (magnifier) or by clicking on the title. There you will find basic data on the class, parallel groups and dates and other information. Please check the registration periods for your class in the basic data by clicking on the magnifier or course title.



#### 2.4.2 Registering for Classes: Option 1

Please check the registration periods. You will only be able to sign up for a class during these time frames. If "Offene Anmeldung" is marked, you are able to sign up for the class at any time.