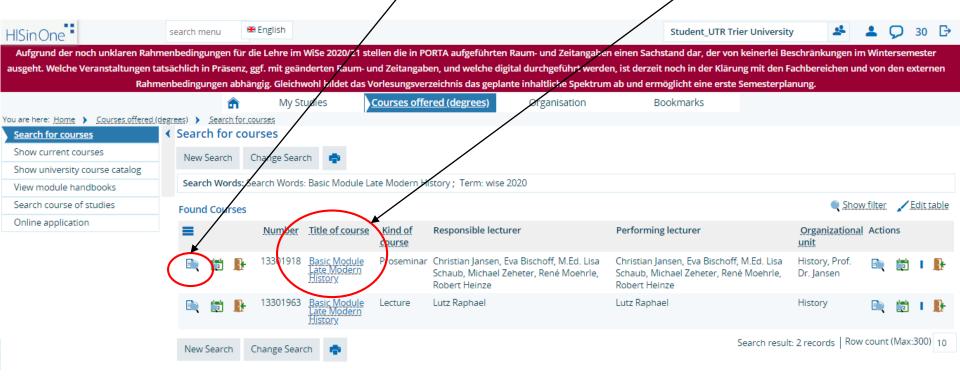

# 2.4.1 Registering for Classes: Option 1

Now you will get a list of all classes that fit your search entry. You can access the course details by clicking on the first button (magnifier) or by clicking on the title. There you will find basic data on the class, parallel groups and dates and other information. Please check the registration periods for your class in the basic data by clicking on the magnifier or course title.

#### 2.4.2 Registering for Classes: Option 1

Please check the registration periods. You will only be able to sign up for a class during these time frames. If "Offene Anmeldung" is marked, you are able to sign up for the class at any time. Otherwise the time frames stated apply.