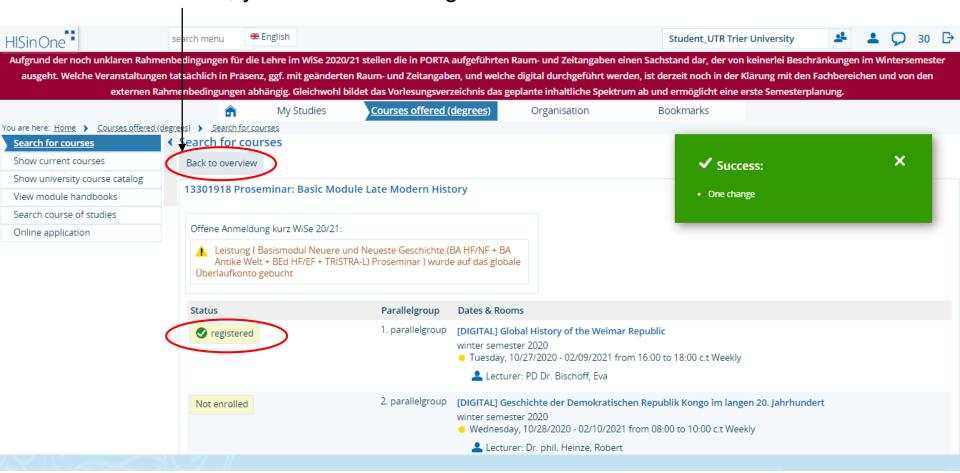

#### 2.8 Registering for Classes: Option 1

Once you have registered, you will be notified about your registration. When you go back to the overview, you can de- or reregister if need be.

#### 2.9.1 De-/Reregistration for Classes: Option 1

Back in the overview, you can deregister or change your selection if need be by clikcing the same button (door)/again.

#### 2.9.2 De-/Reregistration for Classes:: Option 1

If you wish to deregister or change or selection, klick on "Sign off" or "Change selection". Afterwards, you will be notified about your deregistration or change.