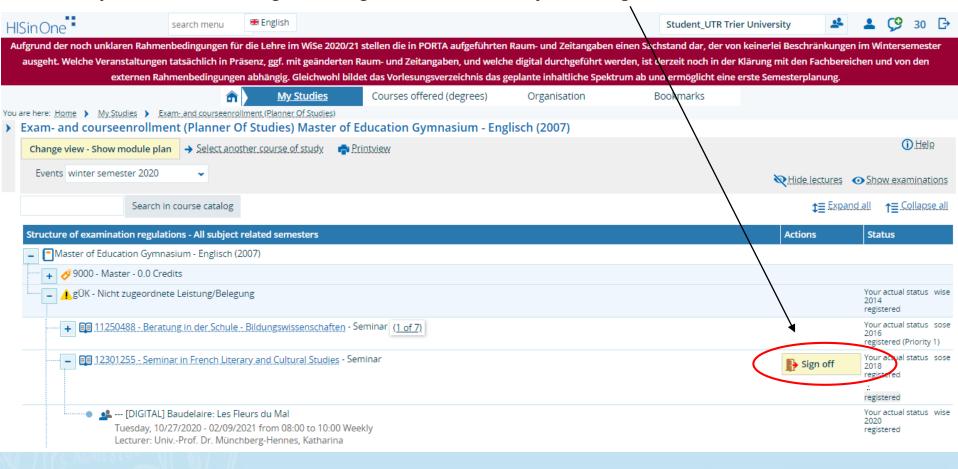

#### 3.8 Registering for Classes: Option 2

If you want to sign off of a class simply click "Sign off".