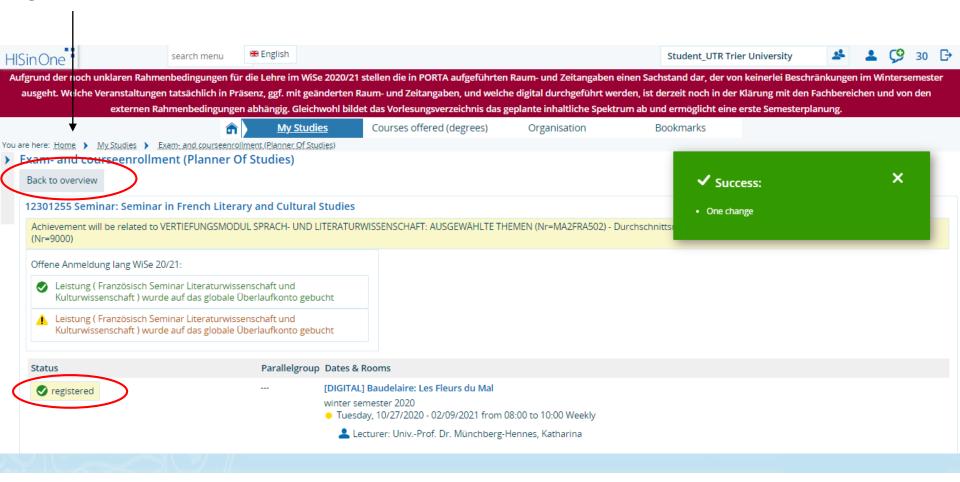

#### 3.6 Registering for Classes: Option 2

Now you are registered for this class! Click "Back to overview".

#### 3.7 Registering for Classes: Option 2

Here, you can also "Sign off" again if need be by clicking the button.