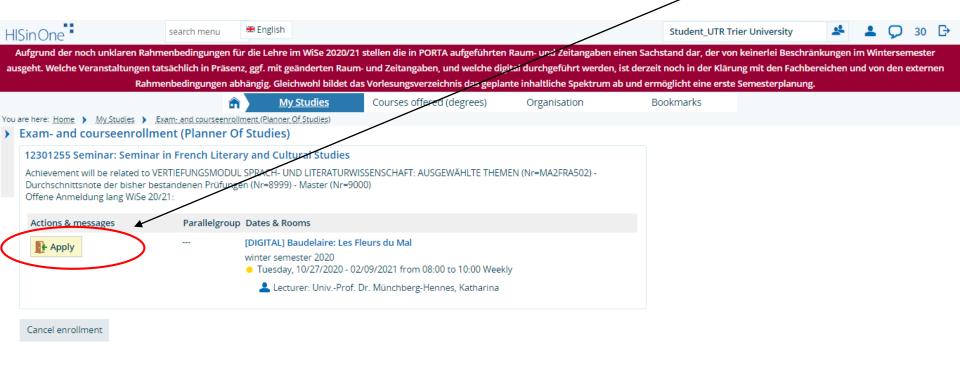

#### 3.5 Registering for Classes: Option 2

After having clicked on "Apply", verify your choice and select "Apply" again,