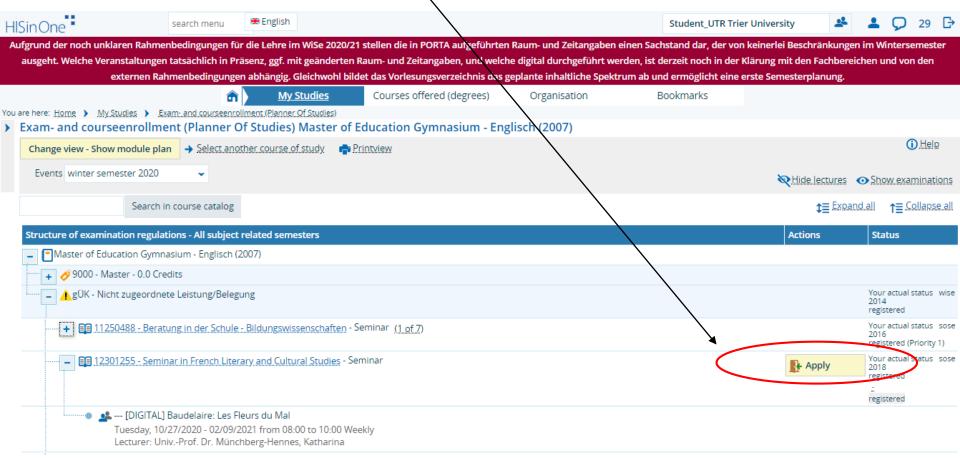

# 3.3 Registering for Classes: Option 2

Now you see all modules that belong to your selected subject.

# 3.4 Registering for Classes: Option 2

If the registration period for a particular class is open, you will find the button "Apply". Please check the registration periods for the classes you wish to take by accessing the course details on PORTA.