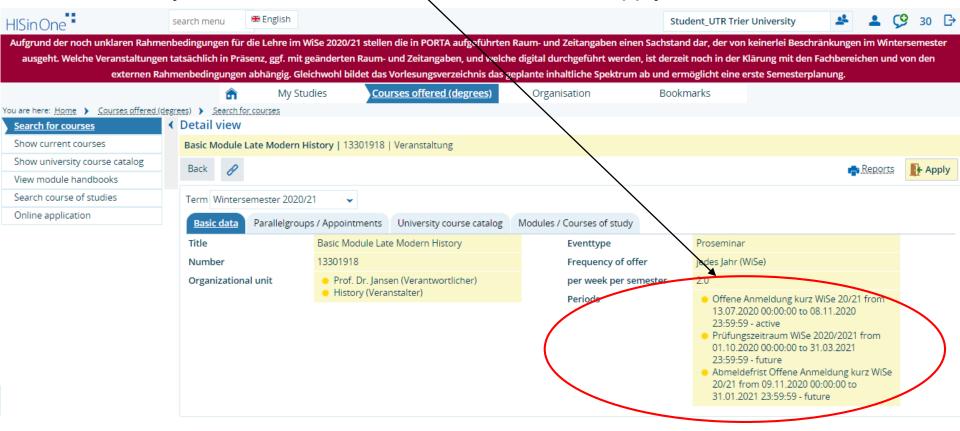

# 2.4.1 Registering for Classes: Option 1

Now you will get a list of all classes that fit your search entry. You can access the course details by clicking on the first button (magnifier) or by clicking on the title. There you will find basic data on the class, parallel groups and dates and other information. Please check the registration periods for your class in the basic data by clicking on the magnifier or course title.

#### 2.4.2 Registering for Classes: Option 1

Please check the registration periods. You will only be able to sign up for a class during these time frames. If "Offene Anmeldung" is marked, you are able to sign up for the class at any time. Otherwise the time frames stated apply.