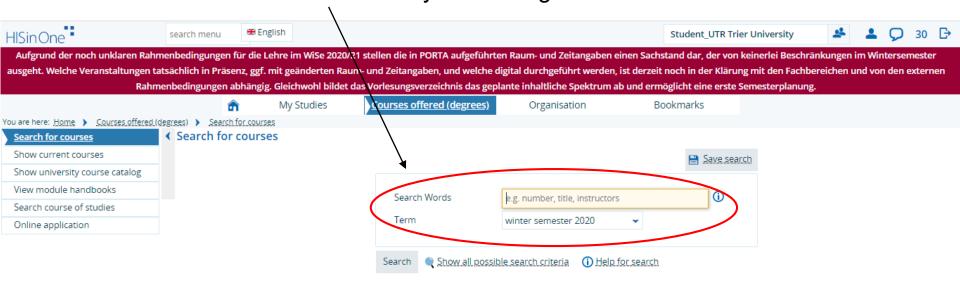

#### Select "Search for courses".

#### 2.3 Registering for Classes: Option 1

Enter the title or number of the class your looking for and select the semester.