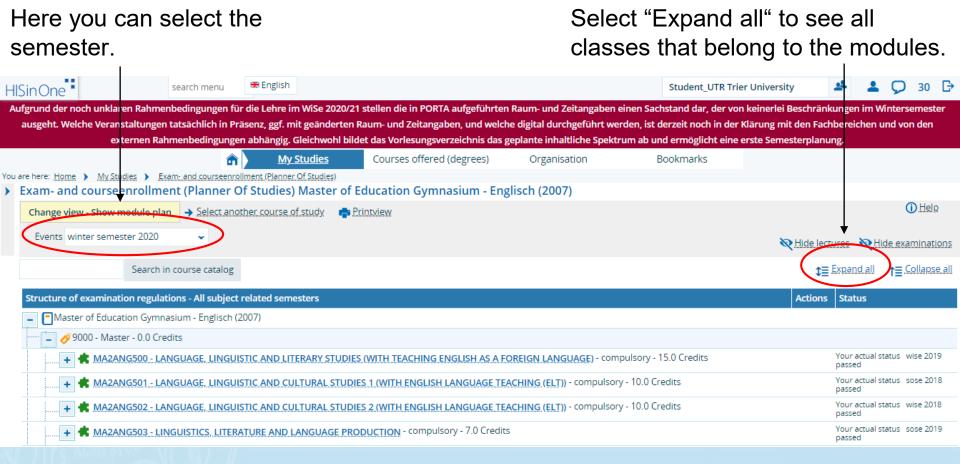

# 3.3 Registering for Classes: Option 2

Now you see all modules that belong to your selected subject.

# 3.4 Registering for Classes: Option 2

If the registration period for a particular class is open, you will find the button "Apply". Please check the registration periods for the classes you wish to take by accessing the course details on PORTA.