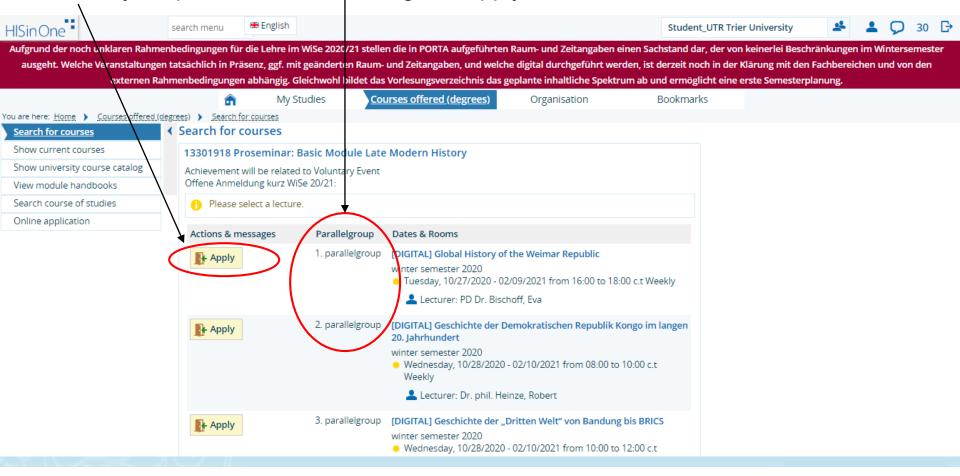

#### 2.7 Registering for Classes: Option 1

If there are several parallel groups for a class, you can either select one or you have to select your priorities when ¢licking on "Apply".

#### 2.8 Registering for Classes: Option 1

Once you have registered, you will be notified about your registration. When you go back to the overview, you can de- or reregister if need be.