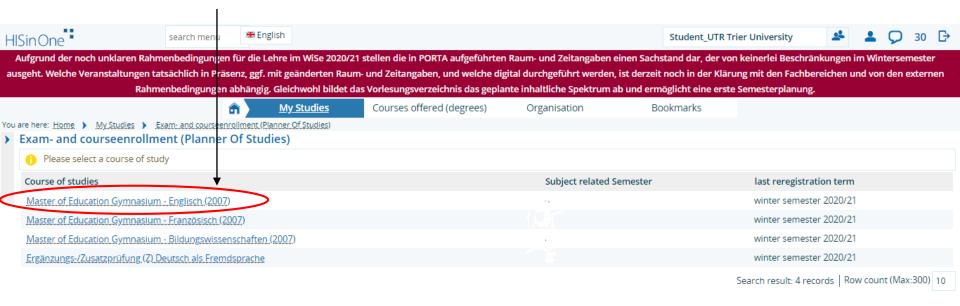

#### 3.2 Registering for Classes: Option 2

Here you find all subjects for which you are enrolled. Select the relevant subject.