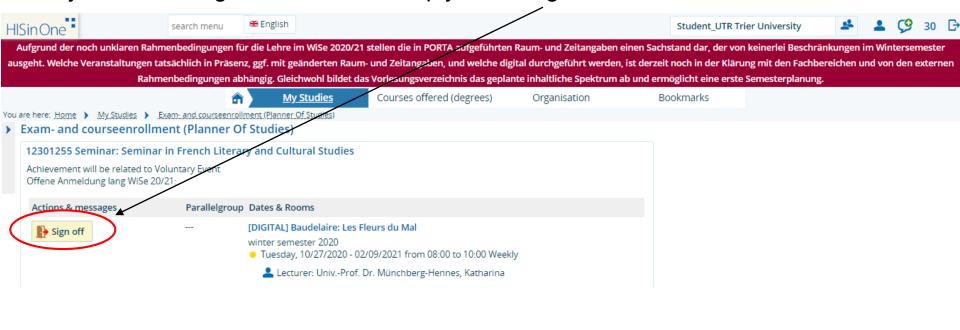

#### 3.7 Registering for Classes: Option 2

Here, you can also "Sign off" again if need be by clicking the button.

#### 3.8 Registering for Classes: Option 2

If you want to sign off of a class simply click "Sign off".