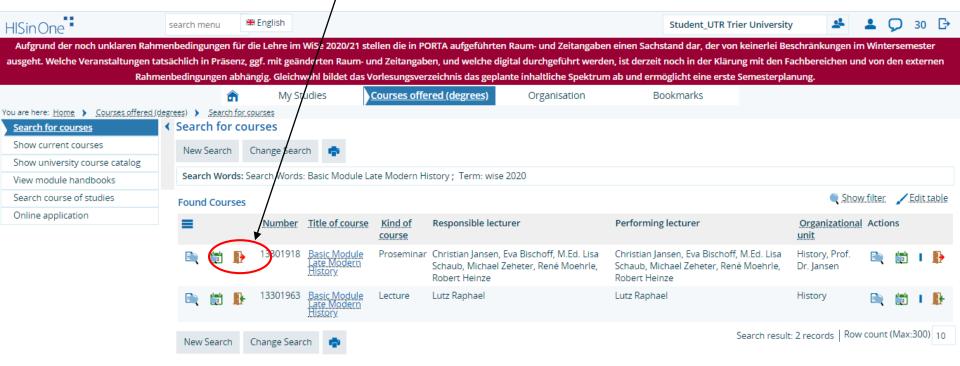

#### 2.9.1 De-/Reregistration for Classes: Option 1

Back in the overview, you can deregister or change your selection if need be by clikcing the same button (door)/again.

#### 2.9.2 De-/Reregistration for Classes:: Option 1

If you wish to deregister or change or selection, klick on "Sign off" or "Change selection". Afterwards, you will be notified about your deregistration or change.