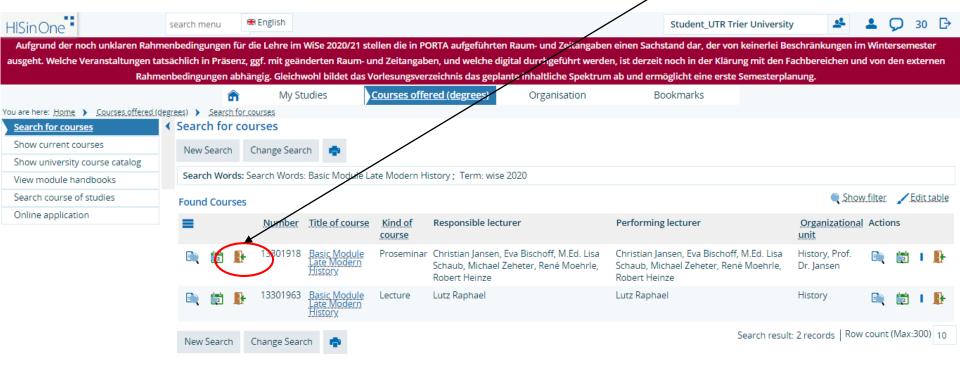

# 2.4.1 Registering for Classes: Option 1

Now you will get a list of all classes that fit your search entry. You can access the course details by clicking on the first button (magnifier) or by clicking on the title. There you will find basic data on the class, parallel groups and dates and other information. Please check the registration periods for your class in the basic data by clicking on the magnifier or course title.

#### 2.4.2 Registering for Classes: Option 1

Please check the registration periods. You will only be able to sign up for a class during these time frames. If "Offene Anmeldung" is marked, you are able to sign up for the class at any time. Otherwise the time frames stated apply.

#### 2.5 Registering for Classes: Option 1

Click on the second button (calender) to directly see parallel groups and dates. You will find these also in the detailed course overview by clicking on the first button (magnifier) or the title of the class.

#### 2.6 Registering for Classes: Option 1

You can also directly register for the course by clicking on the third button (door). This button is only available during the registration periods of the particular class. Click on the button and confirm your registration.